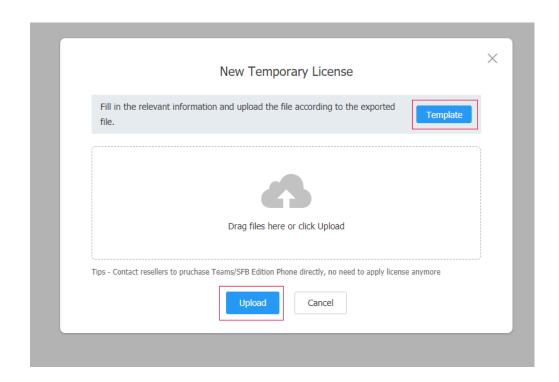

#### **Bulk application**

Download the template first. After finish the template, click the **Upload** to upload it.

| 4  | A                                             | В                       |
|----|-----------------------------------------------|-------------------------|
| 1  | Edition(Mandatory):                           | Microsoft Teams         |
| 2  | Expiry Date(Mandatory):                       | test(30days)            |
| 3  | Authorized Co:                                | xxx technology          |
|    | Email(License will                            | xxx@xxx.com             |
|    | automatically send                            |                         |
|    | after the order is                            |                         |
| 4  | generated):                                   |                         |
|    |                                               | This is for xxx project |
|    | Remark:                                       |                         |
| 5  |                                               |                         |
| 6  | tip: The unlimited license requires approval. |                         |
| 7  | MAC (Mandatory)                               | model (Mandatory)       |
| 8  | 805ec0a3458b                                  | SIP-T58A                |
| 9  | 805ec03d57f1                                  | SIP-T48S                |
| 10 |                                               |                         |

Template

When your application is approved, you can see download icon. Click it to download the license.