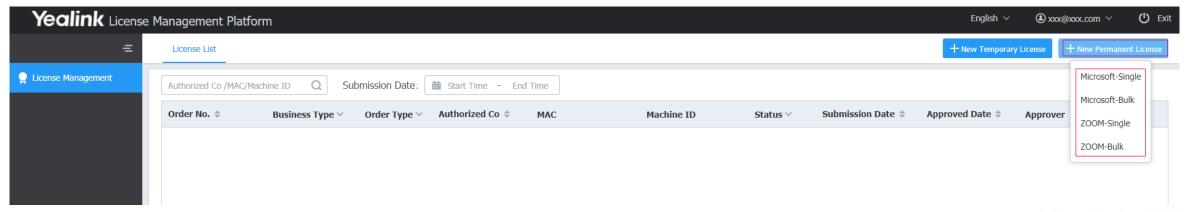

After the login, click **New Temporary License** to apply for 30-day, 90-day and 180-day trial licenses; click **New Permanent License** to apply for permanent licenses.

You can apply for temporary and permanent Microsoft and Zoom licenses individually or in bulk.