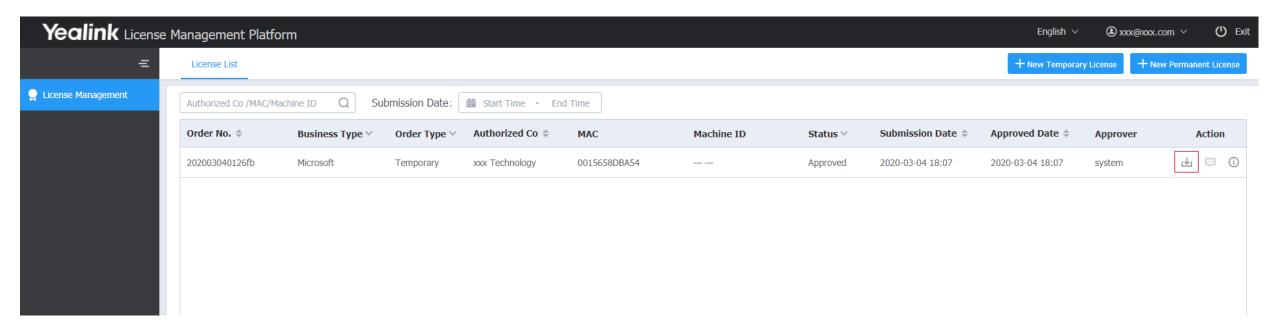

Template

When your application is approved, you can see download icon. Click it to download the license.