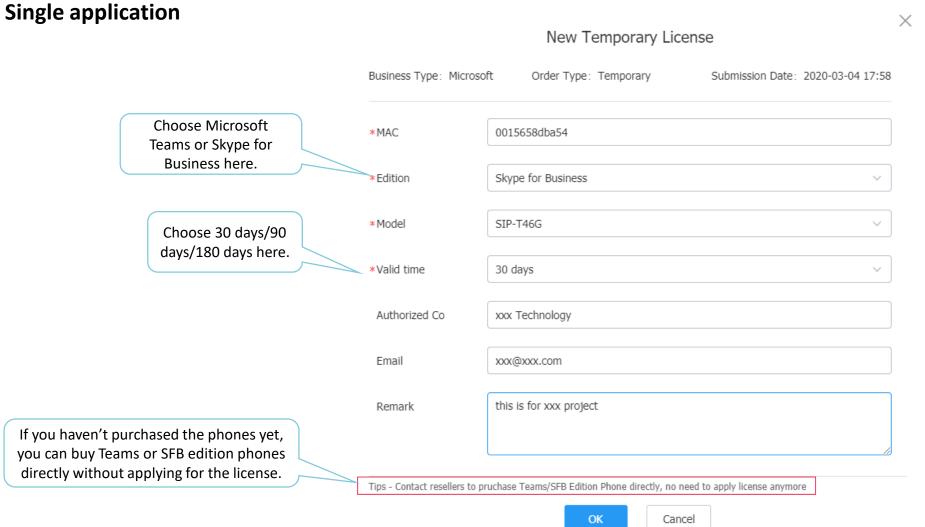

After the login, click **New Temporary License** to apply for 30-day, 90-day and 180-day trial licenses; click **New Permanent License** to apply for permanent licenses.

You can apply for temporary and permanent Microsoft and Zoom licenses individually or in bulk.

There are 3 types of **temporary** licenses.

| *Valid time   | Please Choose                   | ^ |
|---------------|---------------------------------|---|
| Authorized Co | 30 days                         |   |
|               | 90 days                         |   |
| Email         | 180 days (needs to be approved) |   |
|               | 100 days (needs to be approved) |   |

For each account, the first two times application of 30-day and 90-day temporary licenses will be approved automatically. 180-day temporary licenses always need to be approved manually. Yealink will respond within 3 work days.

Now let's take a Microsoft Teams 30-day temporary license for example.