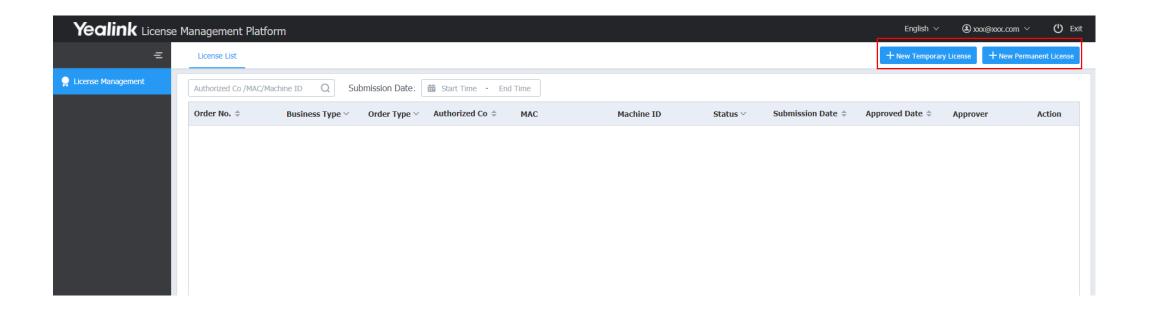

After the login, click **New Temporary License** to apply for 30-day, 90-day and 180-day trial licenses; click **New Permanent License** to apply for permanent licenses.

You can apply for temporary and permanent Microsoft and Zoom licenses individually or in bulk.