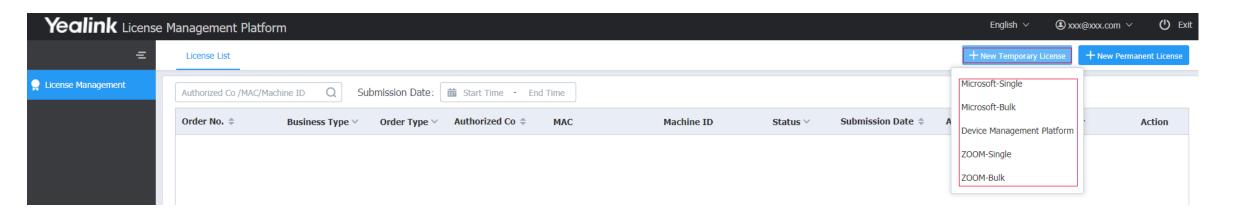

After the login, click **New Temporary License** to apply for 30-day, 90-day and 180-day trial licenses; click **New Permanent License** to apply for permanent licenses.

You can apply for temporary and permanent Microsoft and Zoom licenses individually or in bulk.

There are 3 types of **temporary** licenses.

| *Valid time   | Please Choose                   | ^ |
|---------------|---------------------------------|---|
| Authorized Co | 30 days                         |   |
|               | 90 days                         |   |
| Email         | 180 days (needs to be approved) |   |
|               | 100 days (needs to be approved) |   |